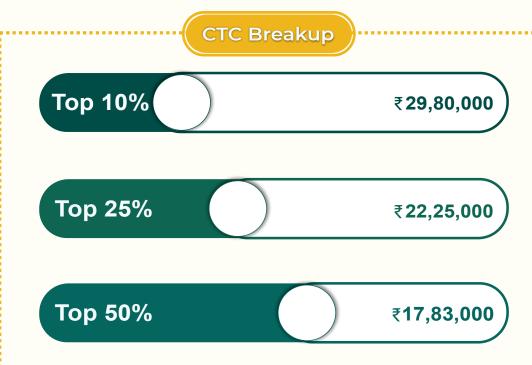

#### >>> PLACEMENT STATS

₹ 16,17,000/- Workex Average

₹ 12,51,000/- Freshers Average

### >>> PLACEMENT STATS