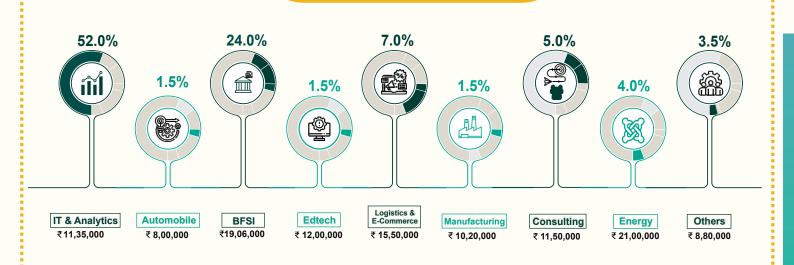

nessed over 119 companies participating in the campus recruitment process with 36 first-time recruiters offering enviable roles in Product Management, Marketing, Consulting, Finance, and General Management. Despite the difficulties posed by the pandemic, IIM Jammu was able to adapt to the new normal and was able to conduct the entire process smoothly online. Our recruiters include industry leaders such as Amazon, Brillio, BenQ, Aditya Birla Fashion, Cognizant, Deloitte, HDFC Bank, Hyundai, ICICI Bank, Optum, Paytm, PwC, Trendence Analytics, TresVista, Vedanta, Xiaomi amongst others.



## >>> BATCH PROFILE











#### >>> PLACEMENT STATS



₹ 16,17,000/- Workex Average

₹ 12,51,000/- Freshers Average





### >>> PLACEMENT STATS

#### Domain Wise Offers



#### **Sector Wise Offers**



### >>> PROMINENT RECRUITERS









































































































DR. JABIR ALI **Chairperson (Placements)** Email Id: chair.placecom@iimj.ac.in Mobile: +91-73880-11122



DR. BALJEET SINGH **Co-Chairperson (Placements)** Email Id: co-chair.placecom@iimj.ac.in

Mobile: +91-88189-43434

































placements@iimj.ac.in



@iimjammuplacementcommittee





**INDIAN INSTITUTE OF MANAGEMENT JAMMU** 



www.iimj.ac.in









🤟 🔟 in @iimjammu