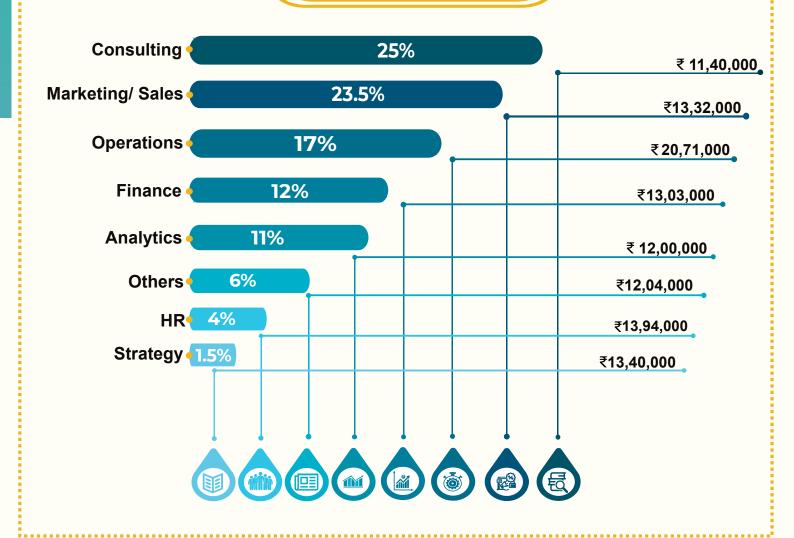

The class of 217 students witnessed over 119 companies participating in the campus recruitment process with 36 first-time recruiters offering enviable roles in Product Management, Marketing, Consulting, Finance, and General Management. Despite the difficulties posed by the pandemic, IIM Jammu was able to adapt to the new normal and was able to conduct the entire process smoothly online. Our recruiters include industry leaders such as Amazon, Brillio, BenQ, Aditya Birla Fashion, Cognizant, Deloitte, HDFC Bank, Hyundai, ICICI Bank, Optum, Paytm, PwC, Trendence Analytics, TresVista, Vedanta, Xiaomi amongst others.



## >>> BATCH PROFILE











#### >>> PLACEMENT STATS



₹ 16,17,000/- Workex Average

₹ 12,51,000/- Freshers Average





### >>> PLACEMENT STATS

#### Domain Wise Offers



#### **Sector Wise Offers**



### >>> PROMINENT RECRUITERS









































































































DR. JABIR ALI **Chairperson (Placements)** Email Id: chair.placecom@iimj.ac.in Mobile: +91-73880-11122



DR. BALJEET SINGH **Co-Chairperson (Placements)** Email Id: co-chair.placecom@iimj.ac.in

Mobile: +91-88189-43434

































placements@iimj.ac.in



@iimjammuplacementcommittee





**INDIAN INSTITUTE OF MANAGEMENT JAMMU** 



www.iimj.ac.in









🤟 🔟 in @iimjammu