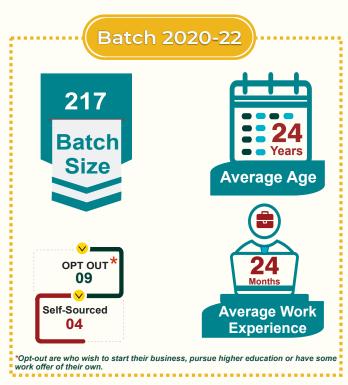

The class of 217 students witnessed over 119 companies participating in the campus recruitment process with 36 first-time recruiters offering enviable roles in Product Management, Marketing, Consulting, Finance, and General Management. Despite the difficulties posed by the pandemic, IIM Jammu was able to adapt to the new normal and was able to conduct the entire process smoothly online. Our recruiters include industry leaders such as Amazon, Brillio, BenQ, Aditya Birla Fashion, Cognizant, Deloitte, HDFC Bank, Hyundai, ICICI Bank, Optum, Paytm, PwC, Trendence Analytics, TresVista, Vedanta, Xiaomi amongst others.

## >>> BATCH PROFILE