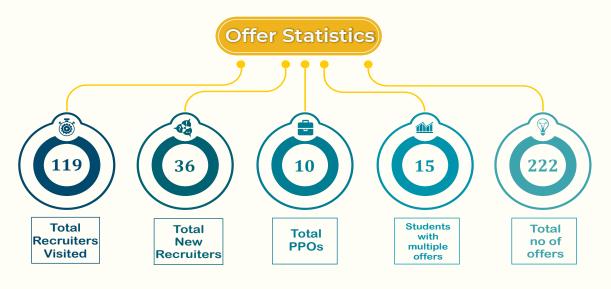

The class of 217 students witnessed over 119 companies participating in the campus recruitment process with 36 first-time recruiters offering enviable roles in Product Management, Marketing, Consulting, Finance, and General Management. Despite the difficulties posed by the pandemic, IIM Jammu was able to adapt to the new normal and was able to conduct the entire process smoothly online. Our recruiters include industry leaders such as Amazon, Brillio, BenQ, Aditya Birla Fashion, Cognizant, Deloitte, HDFC Bank, Hyundai, ICICI Bank, Optum, Paytm, PwC, Trendence Analytics, TresVista, Vedanta, Xiaomi amongst others.