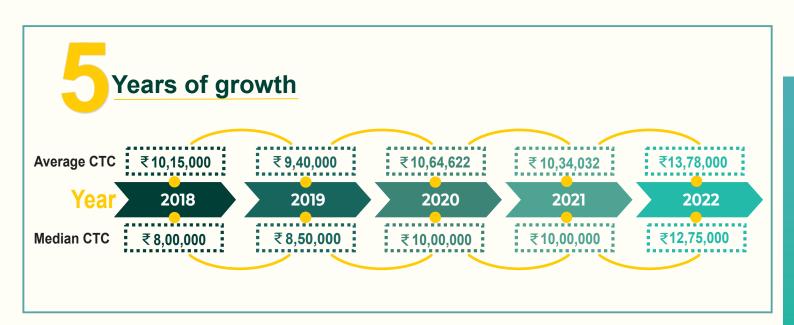

#### >>> PLACEMENT STATS

₹ 16,17,000/- Workex Average

₹ 12,51,000/- Freshers Average