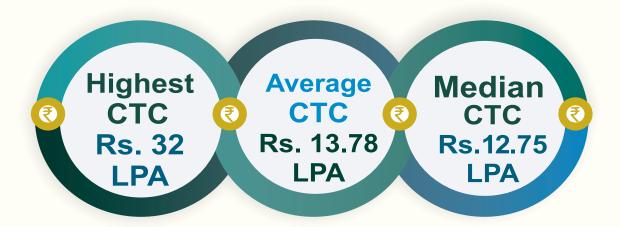

#### >>> PLACEMENT STATS

₹ 16,17,000/- Workex Average

₹ 12,51,000/- Freshers Average

### >>> PLACEMENT STATS