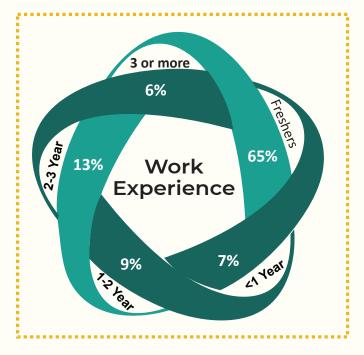

he considerable increase in the batch size from the previous year, we are proud to announce this year's placement season to be a resounding success.

The class of 217 students witnessed over 119 companies participating in the campus recruitment process with 36 first-time recruiters offering enviable roles in Product Management, Marketing, Consulting, Finance, and General Management. Despite the difficulties posed by the pandemic, IIM Jammu was able to adapt to the new normal and was able to conduct the entire process smoothly online. Our recruiters include industry leaders such as Amazon, Brillio, BenQ, Aditya Birla Fashion, Cognizant, Deloitte, HDFC Bank, Hyundai, ICICI Bank, Optum, Paytm, PwC, Trendence Analytics, TresVista, Vedanta, Xiaomi amongst others.



## >>> BATCH PROFILE











#### >>> PLACEMENT STATS



₹ 16,17,000/- Workex Average

₹ 12,51,000/- Freshers Average





### >>> PLACEMENT STATS

#### Domain Wise Offers



#### **Sector Wise Offers**



### >>> PROMINENT RECRUITERS









































































































DR. JABIR ALI **Chairperson (Placements)** Email Id: chair.placecom@iimj.ac.in Mobile: +91-73880-11122



DR. BALJEET SINGH **Co-Chairperson (Placements)** Email Id: co-chair.placecom@iimj.ac.in

Mobile: +91-88189-43434

































placements@iimj.ac.in



@iimjammuplacementcommittee





**INDIAN INSTITUTE OF MANAGEMENT JAMMU** 



www.iimj.ac.in









🤟 🔟 in @iimjammu