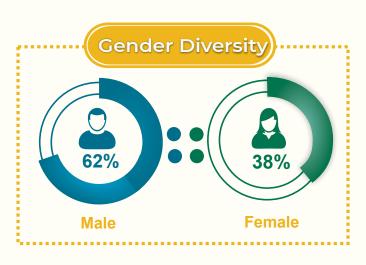

te the considerable increase in the batch size from the previous year, we are proud to announce this year's placement season to be a resounding success.

The class of 217 students witnessed over 119 companies participating in the campus recruitment process with 36 first-time recruiters offering enviable roles in Product Management, Marketing, Consulting, Finance, and General Management. Despite the difficulties posed by the pandemic, IIM Jammu was able to adapt to the new normal and was able to conduct the entire process smoothly online. Our recruiters include industry leaders such as Amazon, Brillio, BenQ, Aditya Birla Fashion, Cognizant, Deloitte, HDFC Bank, Hyundai, ICICI Bank, Optum, Paytm, PwC, Trendence Analytics, TresVista, Vedanta, Xiaomi amongst others.



## >>> BATCH PROFILE











#### >>> PLACEMENT STATS



₹ 16,17,000/- Workex Average

₹ 12,51,000/- Freshers Average





### >>> PLACEMENT STATS

#### Domain Wise Offers



#### **Sector Wise Offers**



### >>> PROMINENT RECRUITERS









































































































DR. JABIR ALI **Chairperson (Placements)** Email Id: chair.placecom@iimj.ac.in Mobile: +91-73880-11122



DR. BALJEET SINGH **Co-Chairperson (Placements)** Email Id: co-chair.placecom@iimj.ac.in

Mobile: +91-88189-43434

































placements@iimj.ac.in



@iimjammuplacementcommittee





**INDIAN INSTITUTE OF MANAGEMENT JAMMU** 



www.iimj.ac.in









🤟 🔟 in @iimjammu