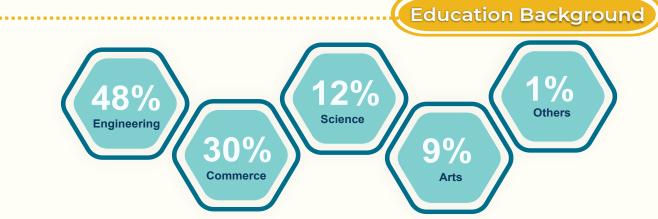

the considerable increase in the batch size from the previous year, we are proud to announce this year's placement season to be a resounding success.

The class of 217 students witnessed over 119 companies participating in the campus recruitment process with 36 first-time recruiters offering enviable roles in Product Management, Marketing, Consulting, Finance, and General Management. Despite the difficulties posed by the pandemic, IIM Jammu was able to adapt to the new normal and was able to conduct the entire process smoothly online. Our recruiters include industry leaders such as Amazon, Brillio, BenQ, Aditya Birla Fashion, Cognizant, Deloitte, HDFC Bank, Hyundai, ICICI Bank, Optum, Paytm, PwC, Trendence Analytics, TresVista, Vedanta, Xiaomi amongst others.



## >>> BATCH PROFILE











#### >>> PLACEMENT STATS



₹ 16,17,000/- Workex Average

₹ 12,51,000/- Freshers Average





### >>> PLACEMENT STATS

#### Domain Wise Offers



#### **Sector Wise Offers**



### >>> PROMINENT RECRUITERS









































































































DR. JABIR ALI **Chairperson (Placements)** Email Id: chair.placecom@iimj.ac.in Mobile: +91-73880-11122



DR. BALJEET SINGH **Co-Chairperson (Placements)** Email Id: co-chair.placecom@iimj.ac.in

Mobile: +91-88189-43434

































placements@iimj.ac.in



@iimjammuplacementcommittee





**INDIAN INSTITUTE OF MANAGEMENT JAMMU** 



www.iimj.ac.in









🤟 🔟 in @iimjammu